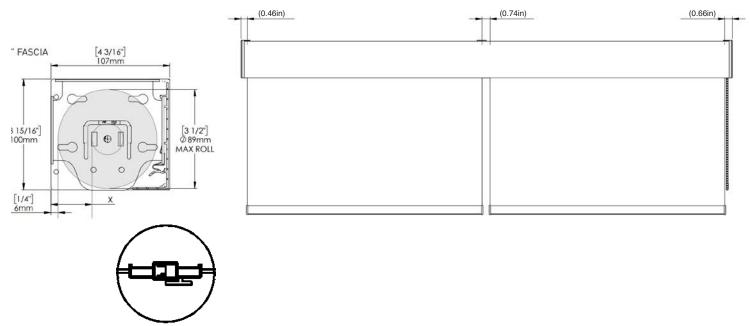

ional solar panel for environmentally forward, energy efficient constant system charging.
- Accepts standard or reverse roll configurations for versatile and efficient installation.
- Optional Reverse Fascia / Top Back Cover for increased light control and to conceal hardware from street view.
- Heavy Duty "Silent Pin" Idler 10mm steel locking idler with bronze steel bushing for silent operation and heavy-duty security.
- Powder coated steel box brackets made of 13 Gage Steel w thickness of .090" (2.28mm).





Match this solution with any of our screen, blockout or high perfomance fabrics for a complete finished solution.

#### MOTOR OPTIONS





DC Power Panel

Automate Wall Switches



Automate Solar Charger



Automate Pulse



FINISH COLORS: white, gray, brown

### FRONT & SIDE VIEW



SCHEMATIC



SYSTEM UPGRADES



## **SKANDIACOMMERCIALWINDOWCOVERINGS**