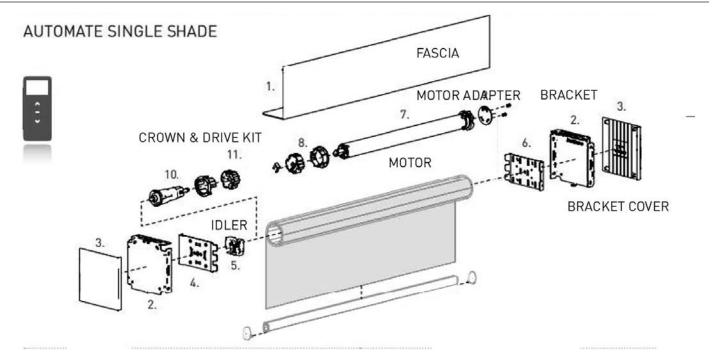

anel for environmentally forward, energy efficient constant system charging.
- Accepts standard or reverse roll configurations for versatile and efficient installation.
- Optional Reverse Fascia / Top Back Cover for increased light control and to conceal hardware from street view.
- Heavy Duty "Silent Pin" Idler 10mm steel locking idler with bronze steel bushing for silent operation and heavy-duty security.
- Powder coated steel box brackets made of 13 Gage Steel w thickness of .090" (2.28mm).





Match this solution with any of our screen, blockout or high perfomance fabrics for a complete finished solution.

#### MOTOR OPTIONS





DC Power Panel

Automate Wall Switches



Automate Solar Charger



Automate Pulse



FINISH COLORS: white, gray, brown

### FRONT & SIDE VIEW



SCHEMATIC



SYSTEM UPGRADES



## **SKANDIACOMMERCIALWINDOWCOVERINGS**