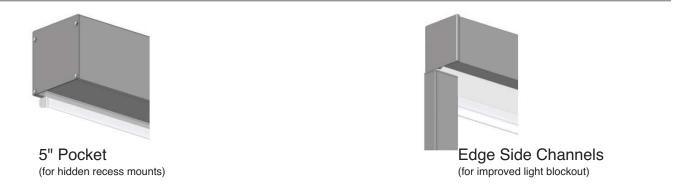

tally forward, energy efficient constant system charging.
- Accepts standard or reverse roll configurations for versatile and efficient installation.
- Optional Reverse Fascia / Top Back Cover for increased light control and to conceal hardware from street view.
- Heavy Duty "Silent Pin" Idler 10mm steel locking idler with bronze steel bushing for silent operation and heavy-duty security.
- Powder coated steel box brackets made of 13 Gage Steel w thickness of .090" (2.28mm).





Match this solution with any of our screen, blockout or high perfomance fabrics for a complete finished solution.

#### MOTOR OPTIONS





DC Power Panel

Automate Wall Switches



Automate Solar Charger



Automate Pulse



FINISH COLORS: white, gray, brown

### FRONT & SIDE VIEW



SCHEMATIC



SYSTEM UPGRADES



## **SKANDIACOMMERCIALWINDOWCOVERINGS**