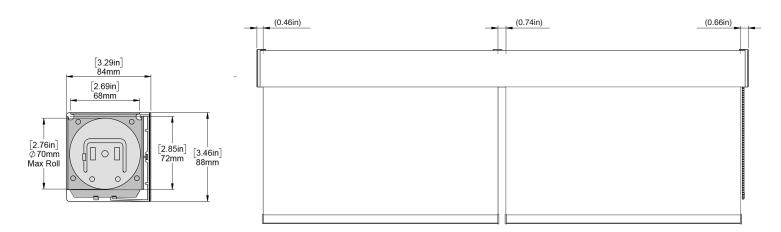

with complete light and thermal control.
- Stainless chain rated to 120 pound pull force.
- Built-in chain diverter for a notch-less design.

ENGUARE

- Clutch disengages to 90% of holding capacity.
- · Single & linked shade applications.
- Max width of 120" (based on 120" drop) before linking. Capacity to cover areas up to 100 sqft.





Match this solution with any of our screen, blockout or high perfomance fabrics for a complete finished solution.

## CHILD SAFE OPTIONS **Chain Tension Device**





FINISH COLORS: White, antique white, gray, brown, black

Stainless Steel or NPS



CHAIN OPTIONS

APPROXIMATELY 50-51 BALLS PER FOOT Nickle plated steel: Avg. Tensile strength 50 lbs Stainless Steel: Avg. Tensile Strength 120 lbs



skandiacommercial.com 850-878-1144

## FRONT & SIDE VIEW



SCHEMATIC



## SYSTEM UPGRADES



(for hidden recess mounts)

Edge Side Channels (for improved light blockout)