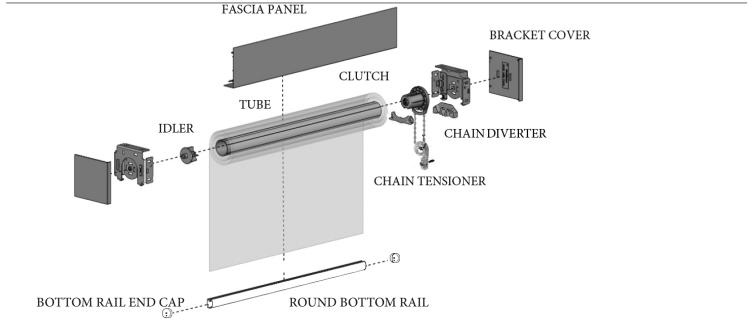

## **COMMERCIAL ROLLER SHADE** MEDIUM 3" FASCIA MANUAL CLUTCH CONTROL

The Contract Series one medium fascia roller shade features a modern square cover, concealing the hardware for an aesthetically pleasing solution. Designed to deliver a simple user experience, this system is constructed with a sturdy fiberglass base scrim, enables complete thermal and light control, and embraces a sophisticated aesthetic. With minimal light gaps, increased privacy, view throthrough and sustainability, setting the benchmark for natural light management.

Features:

- · Commercial grade aluminum fascia is powder coated or anodized for durability.
- · Enables view through and privacy with minimal light gaps
- · Enhances sustainability and efficiency with complete light and thermal control.
- Stainless chain rated to 120 pound pull force.
- Built-in chain diverter for a notch-less design.

ENGUARE

- Clutch disengages to 90% of holding capacity.
- · Single & linked shade applications.
- Max width of 120" (based on 120" drop) before linking. Capacity to cover areas up to 100 sqft.

Match this solution with any of our screen, blockout or high perfomance fabrics for a complete finished solution.