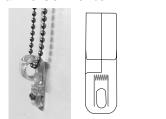

## CHILD SAFE OPTIONS **Chain Tension Device**

FINISH COLORS: White, antique white, gray, brown, black

Stainless Steel or NPS

CHAIN OPTIONS

APPROXIMATELY 50-51 BALLS PER FOOT Nickle plated steel: Avg. Tensile strength 50 lbs Stainless Steel: Avg. Tensile Strength 120 lbs